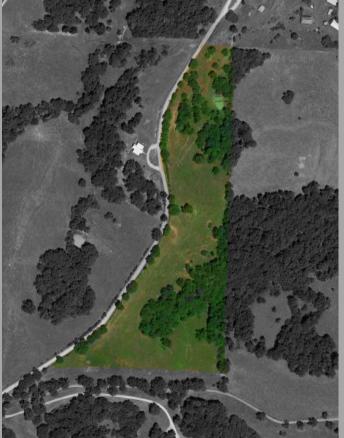

## 16.01 Acres **\$152,000**

Whether you're a seasoned farmer or just beginning your journey, this 16 acre property offers the ideal canvas for cultivating your passions and living the hobby farm lifestyle. Pastures surround the property and the gentle flow of a wet weather creek that runs through the woods creates a picturesque haven for both you and your livestock. Discover several fantastic building spots within the property, offering endless possibilities for your dream home or retreat. Prairie Home or California school districts.

Small Pond

) Pasture and woods

) 9 miles to California

nicolepattersononline.com

jchomeseller@gmail.com